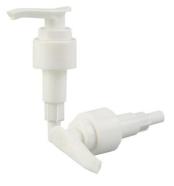

# **Plastic Spray &Lotion Pump**

| ES/027 |        |
|--------|--------|
| No.    | Size   |
| 1      | 20/410 |
| 2      | 24/410 |
| 3      | 28/410 |

| ES/028 |        |
|--------|--------|
| No.    | Size   |
| 1      | 24/410 |
| 2      | 28/410 |