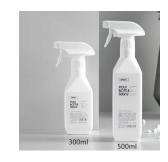

# Plastic bottle with lotion Pump

| ES/009 |        |
|--------|--------|
| No.    | Volume |
| 1      | 100ml  |
| 2      | 150ml  |
| 3      | 200ml  |
| 4      | 250ml  |

| ES/010 |        |
|--------|--------|
| No.    | Volume |
| 1      | 250ml  |
| 2      | 300ml  |
| 3      | 400ml  |
| 4      | 500ml  |
| 5      | 1000ml |