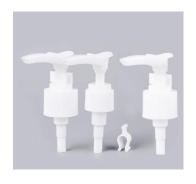

# **Plastic Spray &Lotion Pump**

| ES/027 |        |
|--------|--------|
| No.    | Size   |
| 1      | 20/410 |
| 2      | 24/410 |
| 3      | 28/410 |

| ES/028 |        |
|--------|--------|
| No.    | Size   |
| 1      | 24/410 |
| 2      | 28/410 |