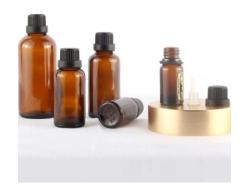

# **Glass Essential Oil Bottle**

| ES/031 |        |
|--------|--------|
| No.    | Volume |
| 1      | 5ml    |
| 2      | 10ml   |
| 3      | 15ml   |
| 4      | 20ml   |
| 5      | 30ml   |
| 6      | 50ml   |
| 7      | 100ml  |

| ES/032 |        |
|--------|--------|
| No.    | Volume |
| 1      | 5ml    |
| 2      | 10ml   |
| 3      | 15ml   |
| 4      | 20ml   |
| 5      | 30ml   |
| 6      | 50ml   |
| 7      | 100ml  |
|        |        |